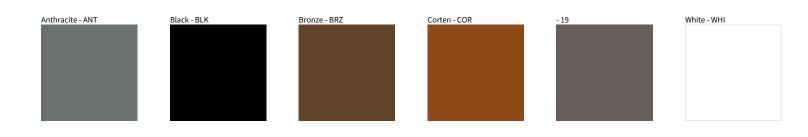

## ETEREA 2.0 PORTABLE COLOR FINISH CHART

| PROJECT  |
|----------|
| ТҮРЕ     |
| NOTES    |
| QUANTITY |
| DATE     |

Digital: Not all screens are calibrated the same, and therefore, colors will appear differently between screens.